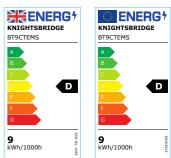

#### 230V IP65 9W CCT Adjustable LED Bulkhead with Emergency and Sensor

www.mlaccessories.co.uk

| MLA PART CODE                 | BT9CTEMS                                                              |
|-------------------------------|-----------------------------------------------------------------------|
| DESCRIPTION                   | 230V IP65 9W CCT Adjustable LED Bulkhead with Emergency<br>and Sensor |
| NET WEIGHT (KG)               | 0.8                                                                   |
| FINISH                        | White                                                                 |
| DIFFUSER                      | Opal                                                                  |
| DIMENSIONS (MM)               | Diameter - 256<br>Projection - 74                                     |
| CONSTRUCTION                  | Construction - Polycarbonate                                          |
| CLASS                         | II                                                                    |
| IP RATING                     | IP65                                                                  |
| WATTAGE (W)                   | 9                                                                     |
| LAMP TECHNOLOGY               | SMD LED                                                               |
| LAMP INCLUDED                 | Yes                                                                   |
| LUMENS (LM)                   | 665 / 760 / 700                                                       |
| LUMENS LIGHT SOURCE ONLY (LM) | 1070                                                                  |
| LUMEN TOLERANCE               | 5%                                                                    |
| EFFICACY (LM/W)               | 131                                                                   |
| LUMENS EMERGENCY MODE (LM)    | 120                                                                   |
| CIRCUIT WATTAGE (W)           | 8.2                                                                   |
| сст                           | 3000/4000/5700K                                                       |
| LIGHT COLOUR                  | CCT                                                                   |
| CRI                           | >85                                                                   |
| SDCM                          | <6                                                                    |
| RUNNING CURRENT (A)           | 0.040                                                                 |
| DISPLACEMENT FACTOR           | >0.9                                                                  |
| SVM                           | 0.001                                                                 |
| PST-LM                        | 0.064                                                                 |
| BEAM ANGLE (DEGREES)          | 110                                                                   |
| LIFE SPAN (HRS)               | 30,000                                                                |